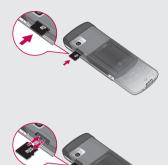

# Installing the SIM and battery

#### 1 Remove the battery cover

Use your thumbnail to open the battery release button on the bottom of the phone and lift off the battery cover.

#### 2 Remove the battery

Hold the top edge of the battery and lift it away from the battery compartment.

WARNING: Do not remove the battery when the phone is switched on, as this may damage the phone.

#### 3 Install the SIM card

Slide the SIM card into the SIM card holder. Make sure the gold contact area on the card is facing downwards. To remove the SIM card, gently push it until it clicks. Gently pull it out.

#### 4 Install the battery

Insert the top of the battery into the top edge of the battery compartment first. Ensure that the battery contacts align with the phone's terminals. Press the bottom of the battery down until it clips into place.